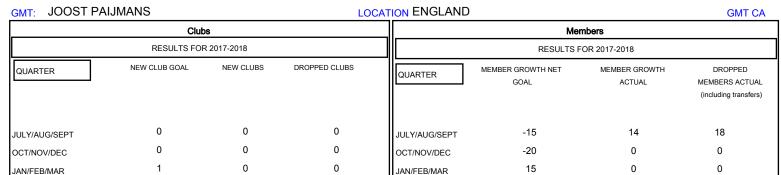

APR/MAY/JUNE

0

0

## District 105EA

Results as of: 08/31/2017

0

0

-15

APR/MAY/JUNE

0