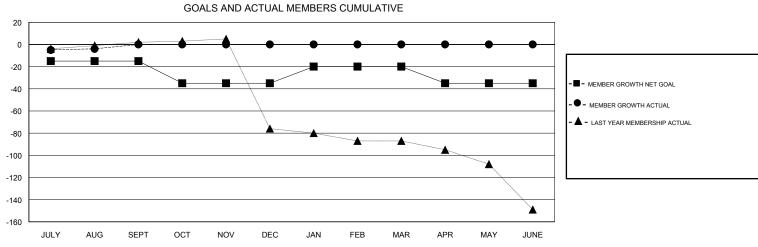

## 

| DROPPED CLUBS: 0  DROPPED MEMBERS | 11 CLUBS OF 62 ADDED 1 OR MORE<br>NEW MEMBERS | GENDER DISTRIBUTION  MALE 803 (71.12%)  FEMALE 326 (28.88%)  Women Percentage Fiscal Year Goal: 33% |
|-----------------------------------|-----------------------------------------------|-----------------------------------------------------------------------------------------------------|
| DECEASED 1                        | CLICK HERE FOR CUMULATIVE                     | TOTAL FAMILY UNIT MEMBERS 234                                                                       |
| CLUB CANCELLED 0                  | MEMBERSHIP DATA                               | FAMILY MEMBERS PAYING HALF 120                                                                      |
| OTHER 17                          |                                               | FAMILY MEMBERS PAYING HALF 120 DUES                                                                 |
| TOTAL 18                          |                                               |                                                                                                     |